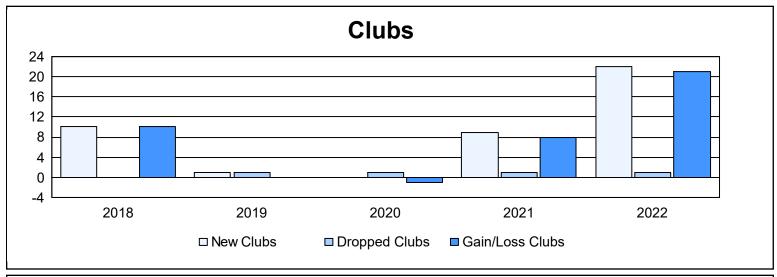

District 301D2 As of June 2022 Cumulative

| Year      | New<br>Clubs | Dropped<br>Clubs | Gain/<br>Loss<br>Clubs | New<br>Members | Charter<br>Members | Reinstate<br>Members | Transfer<br>Members | Total<br>Member<br>Added | Total<br>Members<br>Dropped | Gain/<br>Loss<br>Members |
|-----------|--------------|------------------|------------------------|----------------|--------------------|----------------------|---------------------|--------------------------|-----------------------------|--------------------------|
| 2017-2018 | 10           | 0                | 10                     | 345            | 260                | 5                    | 15                  | 625                      | 264                         | 361                      |
| 2018-2019 | 1            | 1                | 0                      | 211            | 102                | 4                    | 2                   | 319                      | 349                         | -30                      |
| 2019-2020 | 0            | 1                | -1                     | 376            | 34                 | 51                   | 1                   | 462                      | 233                         | 229                      |
| 2020-2021 | 9            | 1                | 8                      | 456            | 312                | 68                   | 20                  | 856                      | 342                         | 514                      |
| 2021-2022 | 22           | 1                | 21                     | 434            | 683                | 17                   | 3                   | 1,137                    | 190                         | 947                      |
| Average   | 8            | 1                | 8                      | 364            | 278                | 29                   | 8                   | 680                      | 276                         | 404                      |